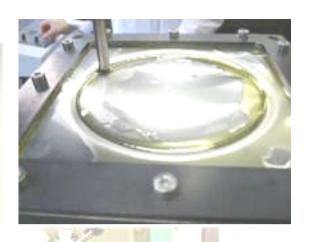

## Research

- Place: Katholieke Universiteit Leuven
- Theme: Basic study on Forming Cranial Implants by Incremental Sheet Forming
- What I did
  - Formed cranial implant by incremental sheet forming and increased the geometrical accuracy by modifying its tool path