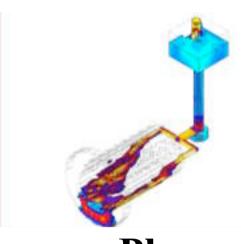

## Research

- Place: Katholieke Universiteit Leuven
- Theme: Basic study on Forming Cranial Implants by Incremental Sheet Forming
- What I did
  - Formed cranial implant by incremental sheet forming and increased the geometrical accuracy by modifying its tool path